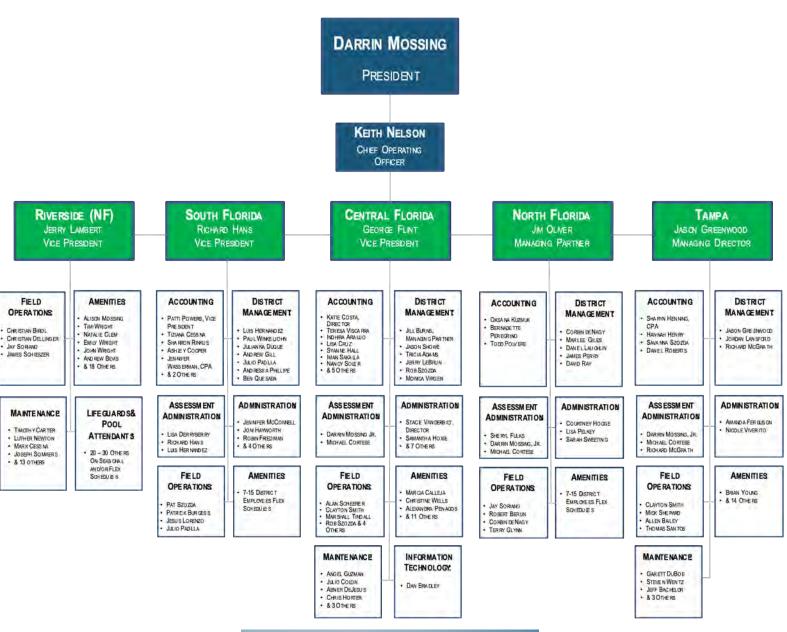

# COMPANY INFORMATION

Governmental **Services** Management ("GMS") is a family of limited liability companies that was established for the purpose of providing district management services to Special Taxing Districts. With encouragement from industry professionals and the development community, GMS was created to provide an alternative to the existing district management companies. GMS currently has offices in St. Cloud, Orlando, Tampa, Sunrise, Miami, Tallahassee, Port St. Lucie, St. Augustine, Palm Coast, Florida, and Knoxville, Tennessee. Company personnel who would be providing services are generally determined by geography of the District and required services. However, everyone at GMS works together to provide the most efficient, effective and comprehensive management services possible. GMS currently manages over 250 Community Development Districts across the State of Florida and fully understands the requirements of Chapter 190. As described in Section 3, the personnel at GMS are very well known and respected by people involved with Community Development Districts. Many of the personnel have worked with Investment Bankers, Bond Counsel, District Counsel, Engineers, Developers, and Boards Supervisors across the State of Florida.

#### **Corporate Office:**

1001 Bradford Way Kingston, TN 37763 (865) 717-7700

As the largest CDD Management firm in the State of Florida, GMS is prepared to provide all CDD Management services directly and does not contemplate the need to subcontract services.

## GMS - Central Florida

219 E. Livingston St. Orlando, FL 32801 (407) 841-5524

6200 Lee Vista Blvd Ste. 300 Orlando, FL 32822

1408 Hamlin Avenue, Unit E St. Cloud, FL 34771

#### **GMS - Tampa**

4530 Eagle Falls Place Tampa, Florida 33619 (863)-225-1186

#### GMS - South Florida

5385 Nob Hill Road Sunrise, FL 33351 (954) 721-8681

#### GMS - North Florida

475 West Town Place, Suite 114 St. Augustine, FL 32092 (904) 940-5850

393 Palm Coast Parkway SW, Suite 4 Palm Coast, FL 33137

We have additional satellite offices throughout the State of Florida